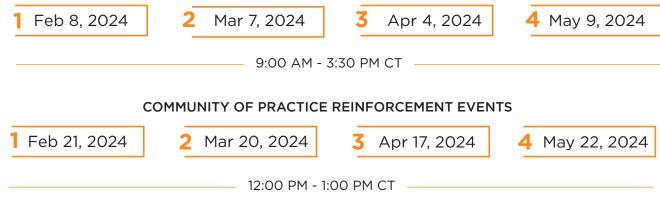

An afternoon Orientation event is scheduled for **Wednesday, January 24, 2024**. All subsequent course events are listed below.

focustrainingpro.com info@focustraining.com