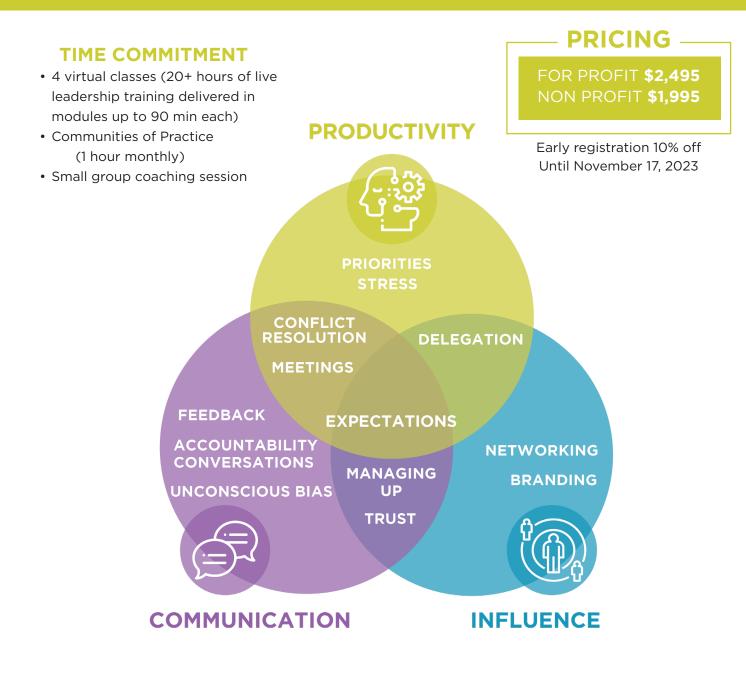

#### PRODUCTIVITY

- Prioritize tasks to maximize productivity
- Manage stressful situations
- Successfully navigate conflict resolution
- Effectively delegate responsibility

#### INFLUENCE

- Manage up to their leader
- Build and leverage a professional network
- Manage their personal brand
- Build trust in professional relationships

#### COMMUNICATION

- Provide performance feedback to employees
- Navigate tough conversations and hold others accountable
- Run effective meetings
- Define clear expectations
- Manage unconscious biases